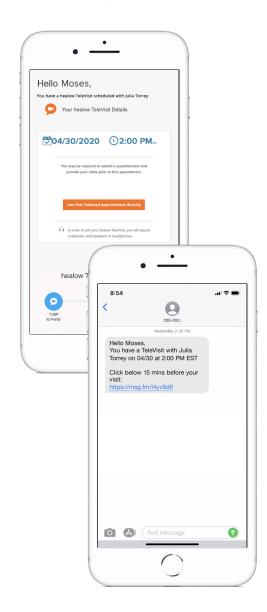

## On your smartphone or computer:

Click on the text or email link you receive from your doctor's office. **No login required**. Or you can start the visit by logging into the healow app or Patient Portal.

## On the day of your appointment:

- Set aside a secure and private location for your appointment.
- "Arrive early" by logging into the healow app, Patient Portal, or clicking the link within the email reminder or text message your doctor's office sent you.
- Fill out any patient questionnaires and vitals if applicable (answers are not mandatory on either form, but fill in what you can).
- Click "Proceed" to check your computer's speed and ability to support a TeleVisit.
- Click "Start TeleVisit" to enter the virtual waiting room.
- Your physician will begin the face-to-face TeleVisit and disconnect when the visit ends.